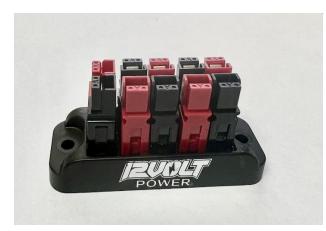

## *New!* PD5-Plus - Powerpole Distribution Block

12 Volt Power is pleased to announce the new **PD5-Plus** Powerpole Distribution Block. This exciting new product allows you to connect up to (5) Powerpole connections with no voltage loss. Can be used with all 15 / 30 / 45A Anderson Powerpole connectors.

## **FEATURES**

- Up to 5 Powerpole Connection Ports, with simple plug-n-play design
- Manufactured with Genuine Anderson Powerpole housings and contacts
- Heavy-duty Copper Bus Bar material connects all ports with no voltage loss
- Compact and Mountable for cleaner installations
- Compatible with all 15 / 30 / 45A Anderson Powerpoles (mix & match ok)
- All Powerpole ports can use the optional (RC-Y/RC-G) Retention Clips for better security
- Maximum Continuous Amps: 50A (total all ports), Maximum Voltage: 48VDC
- Heavy Duty Construction with Sealed Potted Bus bars
- Dimensions: 2-5/8" L x 15/16" W x 1-3/8" H (Base mounting hole spacing 2-3/16")